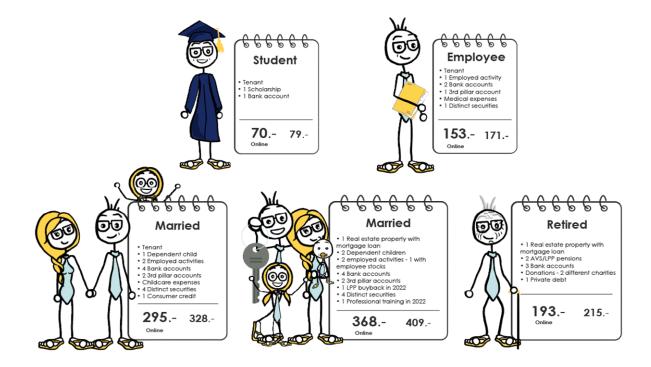

Tax return | Vaud 2022Online and traditional prices examples per situation

The prices quoted for traditional declarations are marked up to cover the extra workload required to collect necessary information and documents.