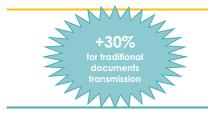

Should you prefer to entrust us with your tax return in a more traditional way (i.e. not submitting required documents through our digital platform), kindly note that a 30% markup will be applied on above listed prices to capture the extra workload required to collect necessary information