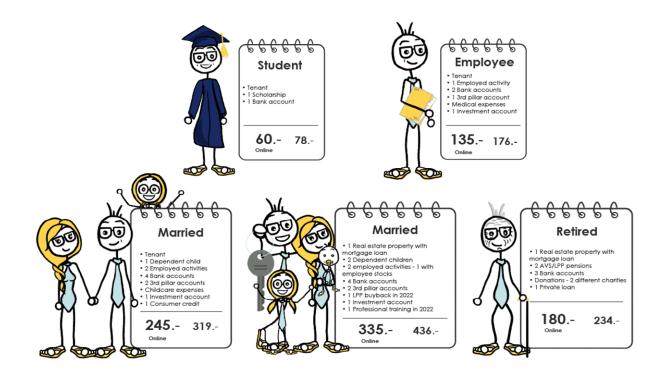

| Bricelist per item to declare                                                                                                                |                |                              |
|----------------------------------------------------------------------------------------------------------------------------------------------|----------------|------------------------------|
| Household composition                                                                                                                        | Price per unit | Unit                         |
| Sinale                                                                                                                                       | 35 CHF         |                              |
| Civil status<br>Married / Partnership                                                                                                        | 50 CHF         | per household                |
| Dependent child                                                                                                                              | 20 CHF         | per child                    |
| Other dependent                                                                                                                              | 15 CHF         | per dependent                |
| Revenues to declare                                                                                                                          |                |                              |
| Salary from primary activities                                                                                                               | 30 CHF         | per certificate              |
| Employee stock distributed with main activity salary                                                                                         | 10 CHF         | per appendix                 |
| Salary from secondary activities                                                                                                             | 20 CHF         | per certificate              |
| Annuity or capital benefit (AVS / AI ; LPP / LAA ; 3e Pilier)                                                                                | 20 CHF         | per statement                |
| Alimony received                                                                                                                             | 15 CHF         | per received alimony         |
| Scholarship                                                                                                                                  | 15 CHF         | per scholarship statement    |
| Daily allowance (Unemployment; Military; Disease; Accident; Other)                                                                           | 20 CHF         | per statement                |
| Lottery prize                                                                                                                                | 25 CHF         | per prize                    |
| Family allowance & subsidy                                                                                                                   | 5 CHF          | per certificate              |
| Expenses and other deductions to claim                                                                                                       |                |                              |
| Medical expense                                                                                                                              | 10 CHF         | per fiscal statement         |
| Professional training                                                                                                                        | 20 CHF         | per training statement       |
| Other professional expense (excl. meals & transport)                                                                                         | 5 CHF          | per invoice / receipt        |
| Childcare expense                                                                                                                            | 15 CHF         | per child in care            |
| Alimony paid                                                                                                                                 | 15 CHF         | per alimony paid             |
| AVS contribution other than through salaried activities                                                                                      | 10 CHF         | per applicable taxpayer      |
| Political parties donation                                                                                                                   | 15 CHF         | per recipient                |
| Charity donation                                                                                                                             | 5 CHF          | per recipient                |
| Contribution to 3rd Pillar A                                                                                                                 | 10 CHF         | per fiscal statement         |
| Contribution to 3rd Pillar B                                                                                                                 | 25 CHF         | per fiscal statement         |
| BVG/LPP (pension years) buyback                                                                                                              | 10 CHF         | per fiscal statement         |
| Wealth and assets to declare                                                                                                                 |                |                              |
| Bank account (excl. investment accounts)                                                                                                     | 10 CHF         | per account                  |
| Investment account with fiscal statement                                                                                                     | 30 CHF         | per fiscal statement         |
| Security without fiscal statement                                                                                                            | 15 CHF         | per distinct security / func |
| Unlisted security                                                                                                                            | 15 CHF         | per distinct security / func |
| Outstanding loan to private individual (friends, family, ect.)<br>We're talking about money that you've lent, and that is still owed to you. | 10 CHF         | per loan                     |
| Bank notes                                                                                                                                   | 10 CHF         | per declared category        |
| Foreign and crypto currencies                                                                                                                | 10 CHF         |                              |
| Precious metals                                                                                                                              | 10 CHF         |                              |
|                                                                                                                                              | 10 CHF         |                              |
| Art works                                                                                                                                    | 10 CHF         |                              |
| Real estate property (in Switzerland and abroad)                                                                                             | 50 CHF         | per real estate property     |
| Real estate property acquired in 2022                                                                                                        | 10 CHF         | supplement per property      |
| Debts                                                                                                                                        |                |                              |
| Real estate loan or mortgage debt                                                                                                            | 5 CHF          | per fiscal statement         |
| Private debt (friends, family, ect.)<br>We refer to money that you have borrowed, and that you will have to reimburse.                       | 10 CHF         | per borrowing                |
| Consumer credit                                                                                                                              | 10 CHF         | per fiscal statement         |
| Credit card debt or other debt                                                                                                               | 10 CHF         | per fiscal statement         |